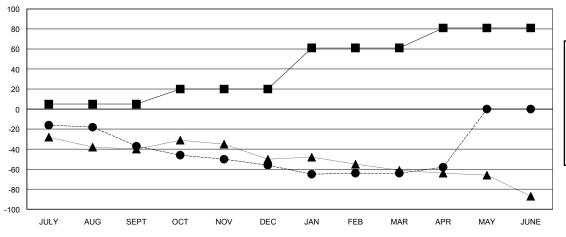

#### GOALS AND ACTUAL MEMBERS CUMULATIVE

ASSESSMENT DATA

| -■- CURRENT YEAR GOALS FOR NEW |  |  |  |  |  |
|--------------------------------|--|--|--|--|--|
| MEMBERS.                       |  |  |  |  |  |

- CURRENT YEAR ACTUAL MEMBERS

- ▲ - LAST YEAR ACTUAL MEMBERS

| DROPPED CLUBS: 0 |     |
|------------------|-----|
| DROPPED MEMBERS  |     |
| DECEASED         | 33  |
| CLUB CANCELLED   | 0   |
| OTHER            | 75  |
| TOTAL            | 108 |